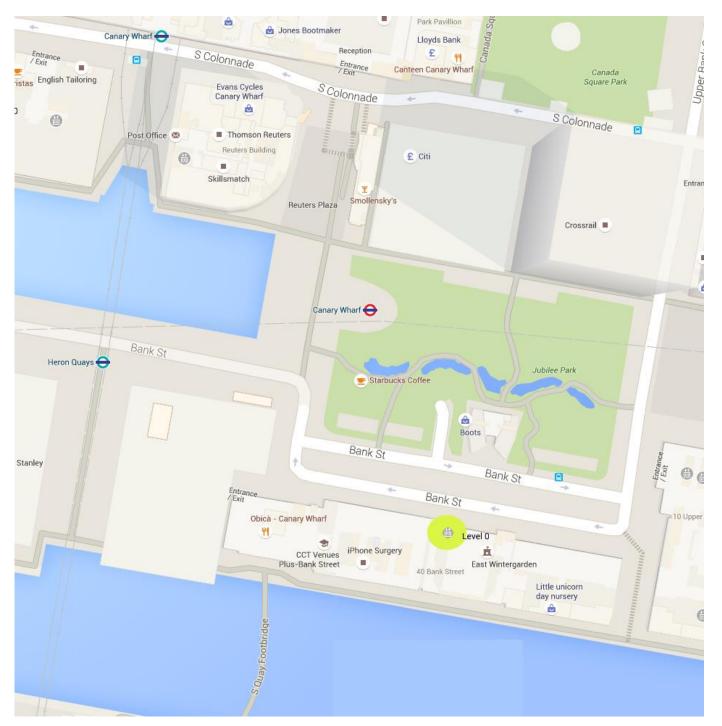

#### From Canary Wharf Jubilee Line (two minutes)

Take the escalator to the next level, through the ticket barriers and straight up the far escalator to the open air concourse onto Bank Street.

Leave the station, turn left and walk past Jubilee Park and follow the pavement round to a zebra crossing. The building in front of the zebra crossing is 40 Bank Street.

#### From Heron Quay (two minutes)

Exit the station and turn right onto Bank Street. Follow the road round walking past JP Morgan and Jubilee Place on your right.

PhonepayPlus (40 Bank Street) is the next building along at 40 Bank Street.